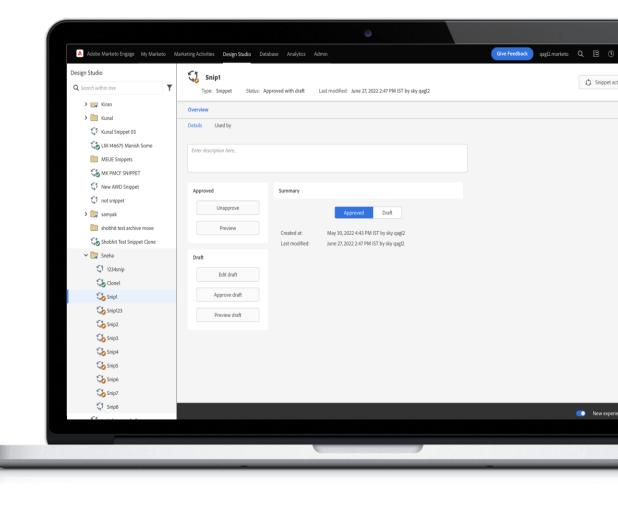

# Next Generation Experience: Snippet Details View

New Experience with toggle switch for better usability without losing context.

Discover Snippet Details in a brand-new experience to enhance usability with quick actions to obtain insights

- Use toggle switch to easily transition from previous experience to new experience without losing context of your activities and retaining changes across experiences
- Experience intuitive data organization to gleam meaningful insights about your snippets at a glance
- Perform quick actions based on relevant actions available based on the Snippet Status