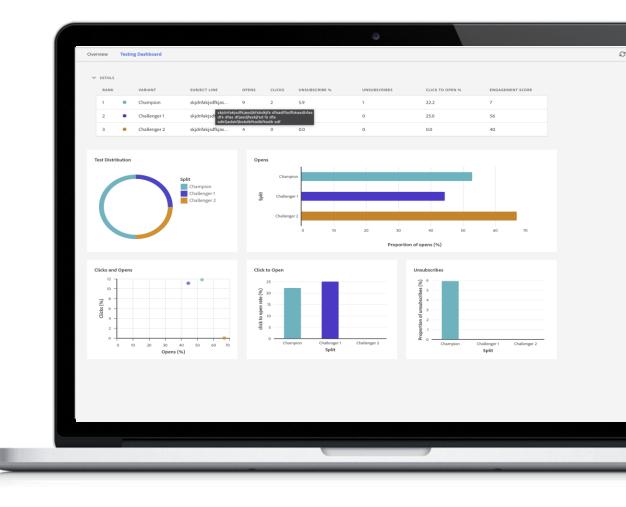

### Next Generation Experience: Email Test Dashboard View

New Experience with toggle switch for better usability without losing context.

Discover Email Dashboard Details in a brand-new experience to enhance usability with quick actions to obtain insights

- Use toggle switch to easily transition from previous experience to new experience without losing context of your activities and retaining changes across experiences
- Experience intuitive data organization to gleam meaningful insights about your email dashboard at a glance
- Get insightful information in the form of widgets to gauge the overall email performance.