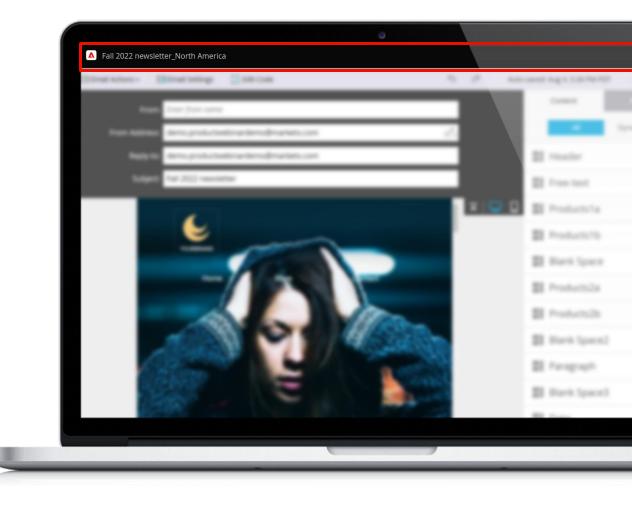

### Next Generation Experience: Email Details View

New Experience with toggle switch for better usability without losing context.

Discover Email Details in a brand-new experience to enhance usability with quick actions to obtain insights

- Use toggle switch to easily transition from previous experience to new experience without losing context of your activities and retaining changes across experiences
- Experience intuitive data organization to gleam meaningful insights about your emails at a glance
- Perform quick actions based on relevant actions available based on the Email Status