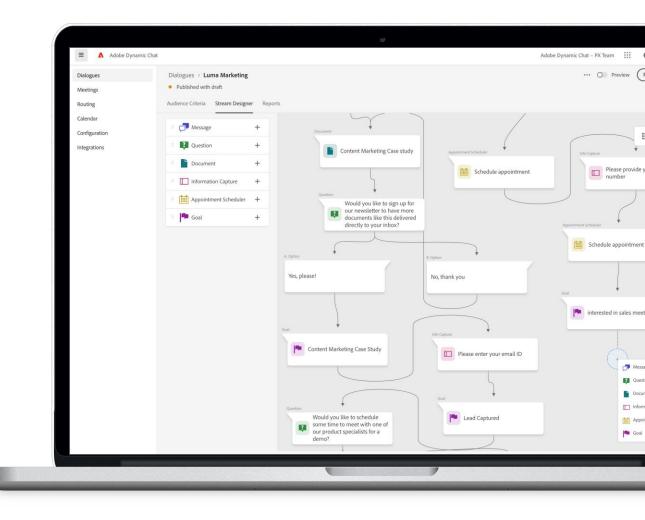

### **Dynamic Chat**

Drive engagement and conversions with interactive, personalized conversations for every web visitor

#### Features and enhancements recently released

- Stream Designer usability enhancements
- Enhanced Dialogue reporting
- Ability to un-sync unused attributes

#### Features and enhancements coming soon

- Advanced calendar routing rules
- Upload custom chatbot avatar
- Access chat transcripts
- Enable / disable all Dialogues at once