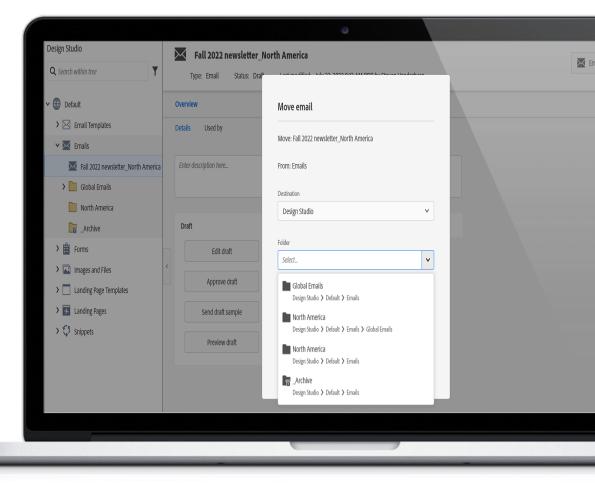

### Next Generation Experience: Move dialog enhancement

Display folder hierarchy of Destination folder in the Move dialog

View the folder hierarchy for each folder so that moving assets is easier and the likelihood of moving assets to an unintended folder is reduced.

- In the Design Studio, Database, and Analytics app areas, when the Move action is selected for an asset, in the Move dialog the Destination folder field will display the folder hierarchy for each folder in the list
- The exception is the use case of moving an asset to a folder within a program in Marketing Activities. This move action will not display the folder hierarchy as folders within a program cannot have duplicate names.