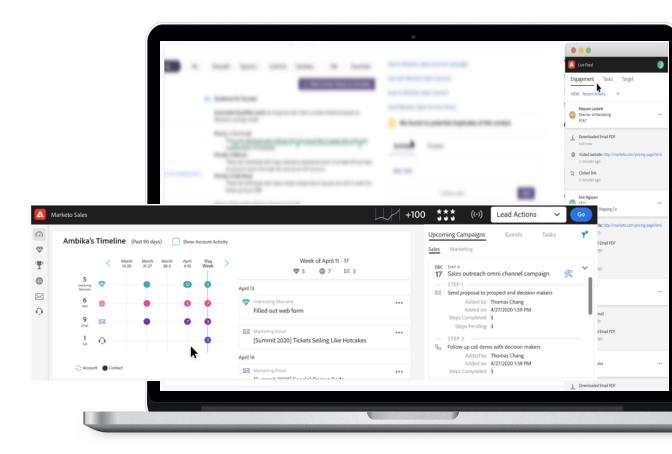

# **Sales Insight Actions**

Salesforce CRM

Accelerate prospecting efforts with marketing-powered intelligence and engagement tools together in a single workflow

- Accelerate your sales team's inbound effectiveness with new sales actions layered with marketing insights
- Improve personalization for customer experience teams with a unified view of all your sales and marketing activity data available in both Marketo Engage and CRM
- Increase sales efficiencies with a native CRM experience so sellers can focus on a single pane of glass

#### Streamline access to Sales Insight Actions for Marketo users

- Tile available in My Marketo to navigate Marketo users to their Sales Insight Actions instance
- Control which Marketo users have access to the tile via user permission settings in Marketo

### **Sales Insight - Salesforce**